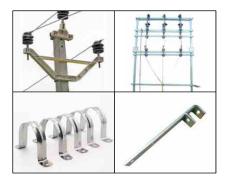

#### **Distribution Line Items**

Distribution Line Items are components used in power distribution networks, including poles, insulators, and conductors, to deliver electricity from substations to end users.