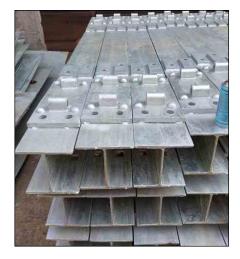

### **Substation Pipe Structure**

Substation pipe structures are essential frameworks used to support electrical equipment and components within substations. They ensure stability and organization, facilitating efficient maintenance and operation of power systems.