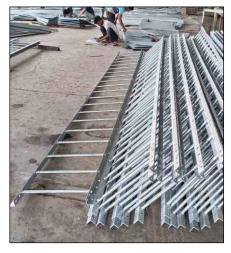

### **Transmission Line Tower**

A Transmission Line Tower is a steel structure that supports high-voltage power lines, enabling the transmission of electricity over long distances.

We are manufacturer of 220/132/110/66KV Transmission Line Tower

#### **Substations Lattice Structure**

A Substation Lattice Structure is a steel framework used to support electrical equipment in substations, ensuring stability and safe transmission of electricity.

We are manufacturer of 400/220/132/33/11KV Substations Lattice Structure