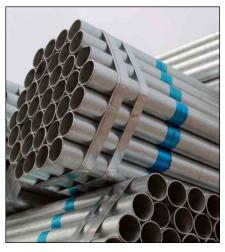

### **Telecome Pipe Structure**

A Telecom Pipe Structure is a framework designed to house and protect telecommunications cables and equipment, ensuring efficient and secure data transmission.