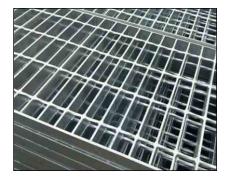

# Grating

Galvanized steel grating is a corrosion-resistant grid made from steel, coated with a protective layer of zinc. It provides durable, long-lasting flooring and support in industrial and outdoor environments.