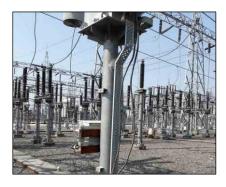

#### **Substations Lattice Structure**

A Substation Lattice Structure is a steel framework used to support electrical equipment in substations, ensuring stability and safe transmission of electricity.

We are manufacturer of 400/220/132/33/11KV Substations Lattice Structure

### **Substation Pipe Structure**

Substation pipe structures are essential frameworks used to support electrical equipment and components within substations. They ensure stability and organization, facilitating efficient maintenance and operation of power systems.