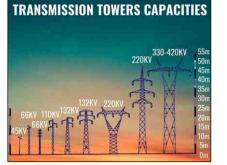

### **Transmission Line Tower**

A Transmission Line Tower is a steel structure that supports high-voltage power lines, enabling the transmission of electricity over long distances.

We are manufacturer of 220/132/110/66KV Transmission Line Tower

#### **Substations Lattice Structure**

A Substation Lattice Structure is a steel framework used to support electrical equipment in substations, ensuring stability and safe transmission of electricity.

We are manufacturer of 400/220/132/33/11KV Substations Lattice Structure