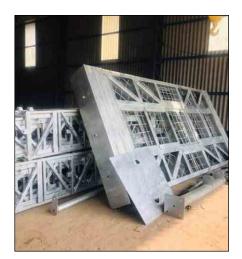

#### **Substations Lattice Structure**

A Substation Lattice Structure is a steel framework used to support electrical equipment in substations, ensuring stability and safe transmission of electricity.

We are manufacturer of 400/220/132/33/11KV Substations Lattice Structure