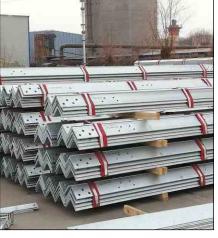

#### **Substations Lattice Structure**

A Substation Lattice Structure is a steel framework used to support electrical equipment in substations, ensuring stability and safe transmission of electricity.

We are manufacturer of 400/220/132/33/11KV Substations Lattice Structure

#### **Distribution Line Items**

Distribution Line Items are components used in power distribution networks, including poles, insulators, and conductors, to deliver electricity from substations to end users.