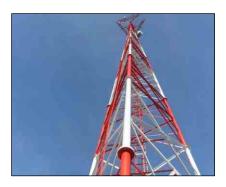

### **Transmission Line Tower**

A Transmission Line Tower is a steel structure that supports high-voltage power lines, enabling the transmission of electricity over long distances.

We are manufacturer of 220/132/110/66KV Transmission Line Tower

### **Telecome Pipe Structure**

A Telecom Pipe Structure is a framework designed to house and protect telecommunications cables and equipment, ensuring efficient and secure data transmission.