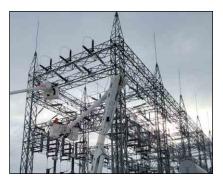

#### **Substations Lattice Structure**

A Substation Lattice Structure is a steel framework used to support electrical equipment in substations, ensuring stability and safe transmission of electricity.

We are manufacturer of 400/220/132/33/11KV Substations Lattice Structure