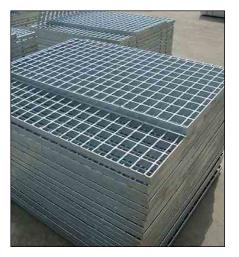

# Grating

Galvanized steel grating is a corrosion-resistant grid made from steel, coated with a protective layer of zinc. It provides durable, long-lasting flooring and support in industrial and outdoor environments.