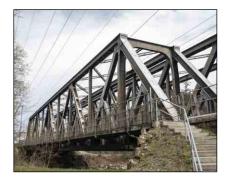

### **Railway Bridges**

Railway bridges are robust structures that span obstacles like rivers, roads, or valleys, enabling trains to safely cross while maintaining efficient rail connectivity. Designed for strength and durability, they support the immense weight and dynamic forces of moving trains.