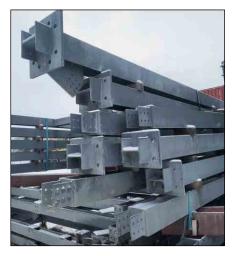

#### **PEB Structure**

A PEB (Pre-Engineered Building) Structure is a steel building framework designed and fabricated in a factory, then assembled on-site for quick and efficient construction.

### **Substation Pipe Structure**

Substation pipe structures are essential frameworks used to support electrical equipment and components within substations. They ensure stability and organization, facilitating efficient maintenance and operation of power systems.